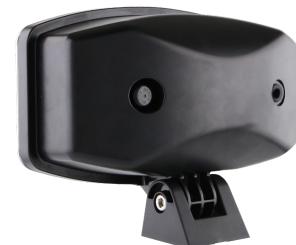

## **LED Oval Driving Lamp with Front Position**

Approval No.

E6\*112R01/08\*5127\*00

E6\*7R02/27\*5127\*00

• ECE Australian Road Approved

• High Powered 10 Watt LEDs

• Cool White Light 6000K

• Low Profile, Light Weight Design

Polycarbonate Lens and Housing

Stainless Steel Bracket with Cover

• 3 Year Warranty

**Function** Driving/Front Position **Size** 245mm x 178mm x 109m

**Voltage** Multivolt 9-32V

**LED Qty** 2x 10W + 18 Front Position