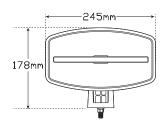

Polycarbonate Lens and Housing

Stainless Steel Bracket with Cover

• 3 Year Warranty

**Function** Driving/Front Position **Size** 245mm x 178mm x 109m

**Voltage** Multivolt 9-32V

**LED Qty** 2x 10W + 18 Front Position