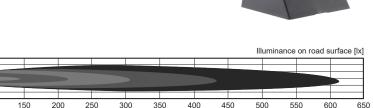

Watts 20 Colour Temp 6000K Cable 300mm

 Draw
 Driving
 Position

 @13.8V
 1.25A
 0.15A

 @28V
 0.6A
 0.15A

@28V 0.6A 0.15AApprovals Function

ECE Driving Beam
ECE Front Position

ECE EMC R10 E6\*10R05/01\*1133\*00