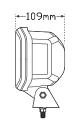

Polycarbonate Lens and Housing

Stainless Steel Bracket with Cover

• 3 Year Warranty

**Function** Driving/Front Position **Size** 245mm x 178mm x 109m

**Voltage** Multivolt 9-32V

**LED Qty** 2x 10W + 18 Front Position